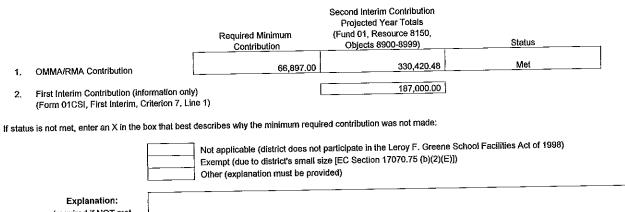

t (OMMA/RMA)

NOTE: AB 104 (Chapter 13, Statutes of 2015) requires the district to deposit into the account, for the 2015-16 and 2016-17 fiscal years, a minimum amount that is the lesser of 3% of the total general fund expenditures and other financing uses for that fiscal year or the amount that the district deposited into the account for the 2014-15 fiscal year.

DATA ENTRY: For the Required Minimum Contribution, enter the lesser of 3% of the total general fund expenditures and other financing uses for the current year or the amount that the district deposited into the account for the 2014-15 fiscal year. If EC 17070.75(e)(1) and (e)(2) apply, input 3%. First Interim data that exists will be extracted; otherwise, enter First Interim data into lines 1 and 2. All other data are extracted.



(required if NOT met and Other is marked)

#### 8. CRITERION: Deficit Spending

STANDARD: Unrestricted deficit spending (total unrestricted expenditures and other financing uses is greater than total unrestricted revenues and other financing sources) as a percentage of total unrestricted expenditures and other financing uses, has not exceeded one-third of the district's available reserves<sup>1</sup> as a percentage of total expenditures and other financing uses<sup>2</sup> in any of the current fiscal year or two subsequent fiscal years.

<sup>1</sup>Available reserves are the unrestricted amounts in the Reserve for Economic Uncertainties and the Unassigned/Unappropriated accounts in the General Fund and the Special Reserve Fund for Other Than Capital Outlay Projects. Available reserves