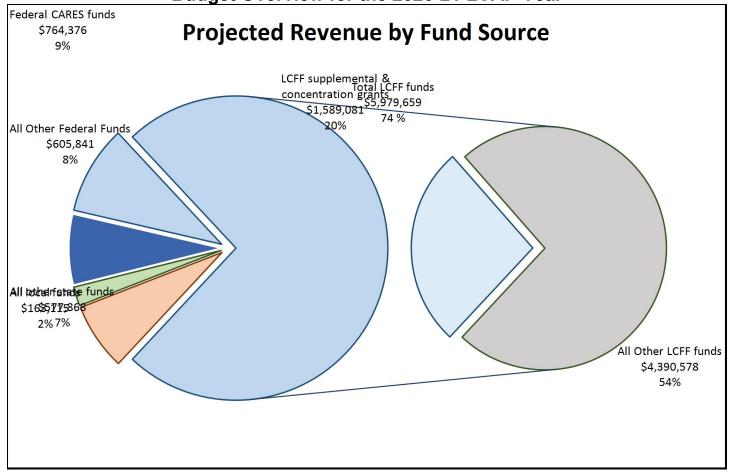

| Section 6: IMPACT ON CURRENT YEAR            | <b>_</b>    |             |            | Tipton Elementary |             |
|----------------------------------------------|-------------|-------------|------------|-------------------|-------------|
|                                              | Latest      | Settleme    |            | Other             | New         |
| General Fund                                 | Brd Apprvd  | Agreement   | Previously | Budget            | Projected   |
|                                              | Budget      | Adjustments | Budgeted   | Adjustments       | Budget      |
| OPERATING REVENUES                           |             |             |            |                   |             |
| LCFF/Revenue Sources (8010-8099)             | \$5,979,659 | \$0         | \$0        | \$0               | \$5,979,6   |
| Federal Revenues                             | \$1,370,217 | \$0         | \$0        | \$0               | \$1,370,2   |
| Other State Revenues                         | \$587,110   | \$0         | \$0        | \$0               | \$587,1     |
| Other Local Revenues                         | \$163,115   | \$0         | \$0        | \$0               | \$163,1     |
| TOTAL                                        | \$8,100,101 | \$0         | \$0        | \$0               | \$8,100,1   |
| PERATING EXPENDITURES                        |             |             |            |                   |             |
| Certificated Salaries                        | \$2,430,294 | \$11,061    | \$0        | \$0               | \$2,441,3   |
| Classified Salaries                          | \$1,059,683 | \$0         | \$0        | \$0               | \$1,059,6   |
| Employee Benefits                            | \$1,912,163 | \$2,776     | \$0        | \$0               | \$1,914,9   |
| Books and Supplies                           | \$1,237,846 | \$0         | \$0        | \$0               | \$1,237,8   |
| Services, Other Operating Expenses           | \$1,068,409 | \$0         | \$0        | \$0               | \$1,068,4   |
| Capital Outlay                               | \$61,935    | \$0         | \$0        | \$0               | \$61,9      |
| Other Outgo                                  | \$209,209   | \$0         | \$0        | \$0               | \$209,2     |
| Direct/Indirect Support Costs                | -\$8,437    | \$0         | \$0        | \$0               | -\$8,4      |
| TOTAL                                        | \$7,971,102 | \$13,837    | \$0        | \$0               | \$7,984,9   |
| PPERATING SURPLUS (DEFICIT)                  | \$129,000   | -\$13,837   | \$0        | \$0               | \$115,1     |
| OTHER FINANCING SOURCES/USES                 |             |             |            |                   |             |
| Transfers In                                 | \$0         | \$0         | \$0        | \$0               |             |
| Transfers <out></out>                        | \$0         | \$0         | \$0        | \$0               |             |
| Other Sources                                | \$0         | \$0         | \$0        | \$0               |             |
| Other <uses></uses>                          | \$0         | \$0         | \$0        | \$0               |             |
| Contributions                                | -\$541      | \$0         | \$0        | \$0               | -\$5        |
| TOTAL                                        | -\$541      | \$0         | \$0        | \$0               | -\$5        |
| CURRENT YEAR INCREASE                        |             |             |            |                   |             |
| (DECREASE) TO FUND BALANCE                   | \$128,459   | -\$13,837   | \$0        | \$0               | \$114,6     |
| UND BALANCE, RESERVES                        |             |             |            |                   |             |
| Beginning Fund Balance                       | \$3,767,738 |             |            |                   | \$3,767,7   |
| Audit Adjustments/Restatements               | \$0         |             |            |                   |             |
| Adjusted Beginning Fund Balance              | \$3,767,738 |             |            |                   | \$3,767,7   |
| , , ,                                        |             |             |            |                   | . , ,       |
| Ending Fund Balance                          | \$3,896,196 | -\$13,837   | \$0        | \$0               | \$3,882,36  |
| COMPONENTS OF ENDING BALANCE:                |             |             |            |                   |             |
| a. Nonspendable                              | \$0         |             |            |                   | ;           |
| b. Restricted                                | \$0         |             |            |                   | :           |
| c. Committed                                 | \$0         |             |            |                   | ;           |
| 1, Stabilization Arrangements                | \$0         |             |            |                   |             |
| 2. Other Commitments                         | \$0         |             |            |                   | ;           |
| d, Assigned                                  | so          |             |            |                   | :           |
| e. Unassigned/Unappropriated                 | \$0         |             |            |                   |             |
| 1. Reserve for Economic Uncertainties        | \$0         |             |            |                   |             |
| 2. Unassigned/Unappropriated                 | \$3,896,196 |             |            |                   | \$3,882,3   |
| f Total Components of Ending Fund Balance    | \$3,896,196 |             | 1          |                   | \$3,882,30  |
| (Line f must agree with Ending Fund Balance) | ,           |             | 1          |                   | , - > - , - |