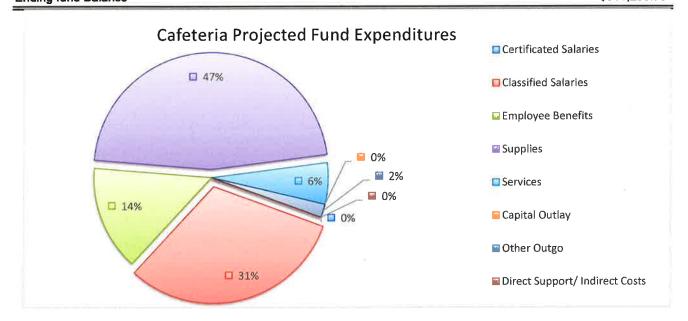

-------|-------------|---------|--|
| Paginning Palance |             |         |  |
| Beginning Balance |             |         |  |

CAFFTERIA FUND

\$363,787.41 Revenues \$0.00 Revenue \$395,000.00 Federal Revenue \$36,086.51 State Revenue \$5,929.37 Local Revenue \$437,015.88 **Total Revenue** Expenditures **Certificated Salaries** \$0.00 \$152,890.00 **Classified Salaries** \$70,920.00 **Employee Benefits** \$228,586.51 Supplies \$28,000.00 Services Capital Outlay \$0.00 Other Outgo \$9,116.00 \$0.00 **Direct Support/Indirect Costs** \$489,512.51 **Total Expenditures** Other Financing Sources/ Uses \$0.00 Other sources In \$0.00 Interfund Transfer Out \$0.00 Contributions \$0.00 Total, Other Financing Sources/Uses

Net Increase/Decrease (\$52,496.63)
Ending fund Balance \$311,290.78





#### Revenues, Expenditures and Changes in Fund Balance

| DEFERRED MAINTENANCE                | FUND 140    |             |
|-------------------------------------|-------------|-------------|
| Beginning Balance                   |             | \$63,928.51 |
| Revenues                            |             |             |
| Revenue Source LCFF                 | \$10,000.00 |             |
| Federal Revenue                     | \$0.00      |             |
| State Revenue                       | \$0.00      |             |
| Local Revenue                       | \$1,100.00  |             |
| Total Revenue                       |             | \$11,100.00 |
| Expenditures                        |             |             |
| Certificated Salaries               | \$0.00      |