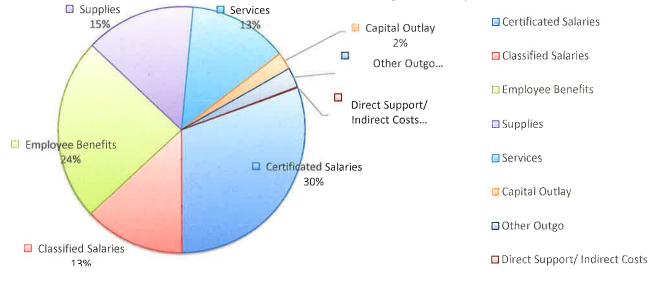

In                    | \$0.00                         |                            | \$0.00                  |
| Interfund Transfer Out              | \$0.00                         |                            | \$0.00                  |
| Contributions                       | (\$689,081.76)                 | \$689,081.76               | \$0.00                  |
| Total, Other Financing Sources/Uses | (\$689,081.76)                 | \$689,081.76               | \$0.00                  |
| Net Increase/Decrease               | \$55,719.24                    | \$53,881.37                | \$109,600.61            |
| Ending fund Balance                 | \$3,282,509.72                 | \$594,828.37               | \$3,877,338.09          |

#### **General Fund Projected Expenditures**





#### Revenues, Expenditures and Changes in Fund Balance

**FUND 130** 

|                   | 0,0 2,2,0,0 | , 6.1.2 |  |
|-------------------|-------------|---------|--|
| Paginning Palance |             |         |  |
| Beginning Balance |             |         |  |

CAFFTERIA FUND

\$363,787.41 Revenues \$0.00 Revenue \$395,000.00 Federal Revenue \$36,086.51 State Revenue \$5,929.37 Local Revenue \$437,015.88 **Total Revenue** Expenditures **Certificated Salaries** \$0.00 \$152,890.00 **Classified Salaries** \$70,920.00 **Employee Benefits** \$228,586.51 Supplies \$28,000.00 Services Capital Outlay \$0.00 Other Outgo \$9,116.00 \$0.00 **Direct Support/Indirect Costs** \$489,512.51 **Total Expenditures** Other Financing Sources/ Uses \$0.00 Other sources In \$0.00 Interfund Transfer O