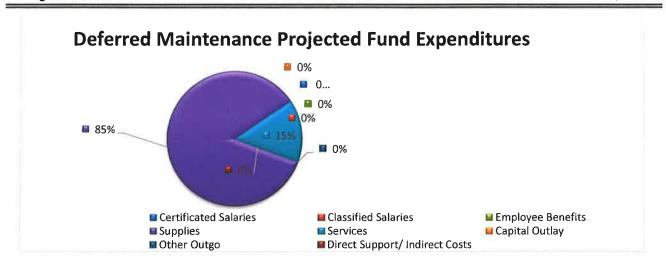

| \$1,500.00  |             |
| Capital Outlay                      | \$0.00      |             |
| Other Outgo                         | \$0.00      |             |
| Direct Support/ Indirect Costs      | \$0.00      |             |
| Total Expenditures                  |             | \$10,000.00 |
| Other Financing Sources/ Uses       |             |             |
| Other sources In                    | \$0.00      |             |
| Interfund Transfer Out              | \$0.00      |             |
| Contributions                       | \$0.00      |             |
| Total, Other Financing Sources/Uses |             | \$0.00      |
| Net Increase/Decrease               |             | \$1,100.00  |
| Ending fund Balance                 |             | \$65,028.51 |





#### Revenues, Expenditures and Changes in Fund Balance

**FUND 211** 

### Non-Treasury COP/Trustee Building Fund

| Beginning Balance                   |         | \$594.54 |
|-------------------------------------|---------|----------|
| Revenues                            |         |          |
| Revenue Limit                       | \$0.00  |          |
| Federal Revenue                     | \$0.00  |          |
| State Revenue                       | \$0.00  |          |
| Local Revenue/INTEREST              | \$50.00 |          |
| Total Revenue                       |         | \$50.00  |
| Expenditures                        |         |          |
| Certificated Salaries               | \$0.00  |          |
| Classified Salaries                 | \$0.00  |          |
| Employe