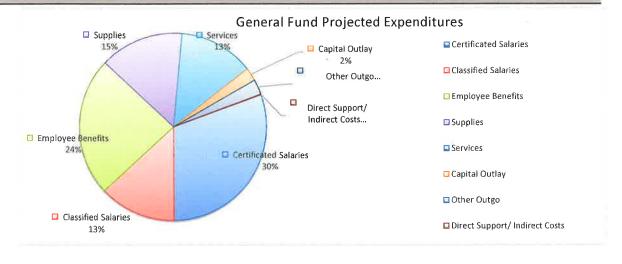

## 5. FINANCE: Action items:

- **5.1** Vendor Payments
- **5.2** Budget Revisions
- **5.3** 2<sup>nd</sup> Interim Report 2020-2021