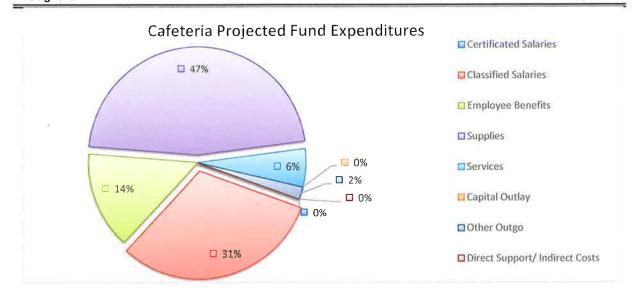

## 5. FINANCE: Action items:

- **5.1** Vendor Payments
- **5.2** Budget Revisions
- **5.3** 2<sup>nd</sup> Interim Report 2020-2021