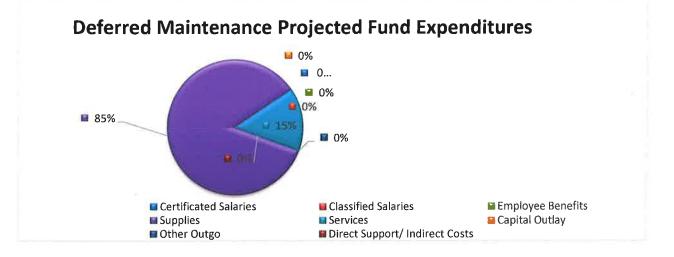

## 5. FINANCE: Action items:

- **5.1** Vendor Payments
- **5.2** Budget Revisions
- **5.3** 2<sup>nd</sup> Interim Report 2020-2021