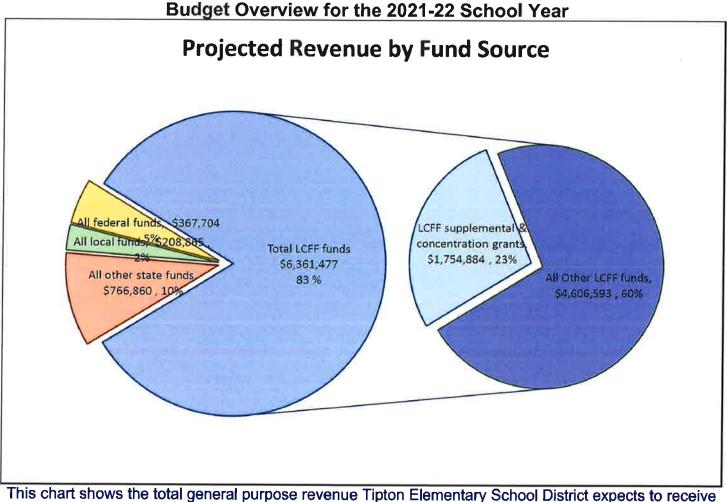

\*NOTE: The "High Needs Students" referred to in the tables below are Unduplicated Students for LCFF funding purposes.

| Projected General Fund Revenue for the 2021-22 School Year | Amount      |
|------------------------------------------------------------|-------------|
| Total LCFF Funds                                           | \$6,361,477 |
| LCFF Supplemental & Concentration Grants                   | \$1,754,884 |
| All Other State Funds                                      | \$766,860   |
| All Local Funds                                            | \$208,865   |
| All federal funds                                          | \$367,704   |
| Total Projected Revenue                                    | \$7,704,906 |