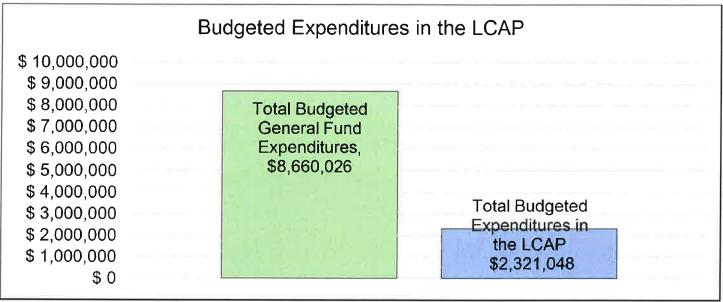

| Total Budgeted Expenditures for the 2021-22 School Year         | Amount      |
|-----------------------------------------------------------------|-------------|
| Total Budgeted General Fund Expenditures                        | \$8,660,026 |
| Total Budgeted Expenditures in the LCAP                         | \$2,321,048 |
| Total Budgeted Expenditures for High Needs Students in the LCAP | \$2,016,740 |
| Expenditures not in the LCAP                                    | \$6,338,978 |