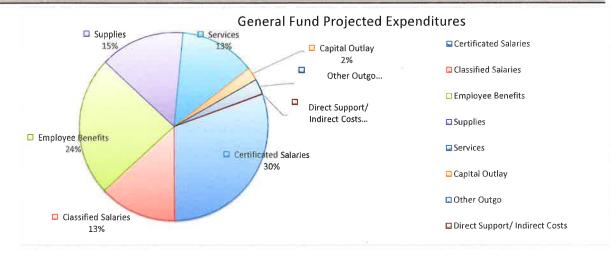

\$9,576.     |
| Total Expenditures                  | \$5,960,861.57         | \$2,888,872.38 | \$8,849,733.9 |
| Other Financing Sources/ Uses       |                        |                |               |
| Other sources In                    | \$0.00                 |                | \$0.0         |
| Interfund Transfer Out              | \$0.00                 |                | \$0.0         |
| Contributions                       | <b>(\$750,451.00</b> ) | \$750,451.00   | \$0.0         |
| Total, Other Financing Sources/Uses | (\$750,451.00)         | \$750,451.00   | \$0.0         |
| Net Increase/Decrease               | \$109,853.43           | \$440,992.52   | \$550,845.9   |
| iding fund Balance                  | \$4,138,838.61         | \$967,059.91   | \$5,105,898.5 |





| Student Activ                 | ity Special Revenue        | FUN    | <i>08</i>   |
|-------------------------------|----------------------------|--------|-------------|
| Beginning Balance             |                            |        | \$43,083.96 |
| Revenues                      |                            |        |             |
|                               | Revenue                    | \$0.00 |             |
|                               | Federal Revenue            | \$0.00 |             |
|                               | State Revenue              | \$0.00 |             |
|                               | Local Revenue              | \$0.00 |             |
| Total Revenue                 |                            |        | \$0.0       |
| Expenditures