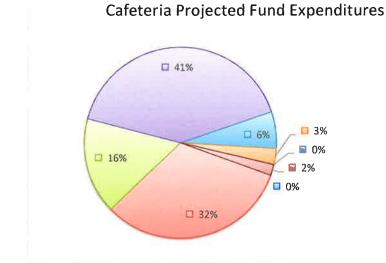

|
| Ending fund Balance           |                            |        | \$43,083.9  |



#### CAFETERIA FUND FUND 130 **Beginning Balance** \$478,379.67 Revenues \$0.00 Revenue \$395,000.00 Federal Revenue \$35,000.00 State Revenue Local Revenue \$12,000.00 \$442,000.00 **Total Revenue** Expenditures **Certificated Salaries** \$0.00 **Classified Salaries** \$166,000.00 \$83,718.00 **Employee Benefits** Supplies \$210,000.00 \$32,000.00 Services **Capital Outlay** \$14,000.00 Other Outgo \$0.00 Direct Support/ Indirect C \$9,576.00 \$515,294.00 **Total Expenditures** Other Financing Sources/ Uses Other sources In \$0.00 Interfund Transfer Out \$0.00 Contributions \$0.00 \$0.00 Total, Other Financing Sources/Uses (\$73,294.00) Net Increase/Decrease \$405,085.67 Ending fund Balance





Direct Support/ Indirect Costs

| DEFERREL           | D MAINTENANCE               | FUNE        | 0 140       |
|--------------------|-----------------------------|-------------|-------------|
| Beginning Balance  |                             |             | \$45,713.07 |
| Revenues           |                             |             |             |
|                    | Revenue Source LCFF         | \$10,000.00 |             |
|                    | Federal Revenue             | \$0.00      |             |
|                    | State Revenue               | \$0.00      |             |
|                    | Local Revenue               | \$1,100.00  |             |
| Total Reve         | nue                         |             | \$11,100.0  |
| Expenditure        | <i>95</i>