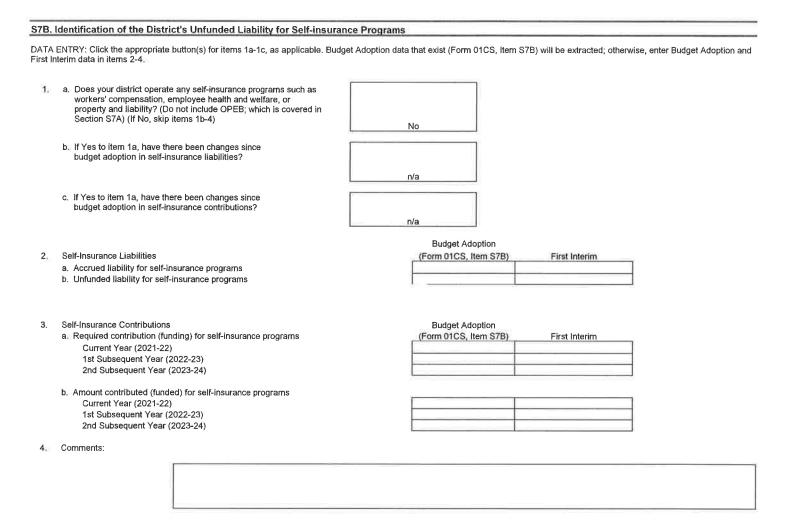

| 4                                                                                                                                    | 3<br>3<br>3                                                            |                       |

4. Comments:

California Dept of Education

File: csi (Rev02/26/2021)

SACS Financial Reporting Software - 2021.2.0



#### S8. Status of Labor Agreements

Analyze the status of all employee labor agreements, Identify new labor agreements that have been ratified since budget adoption, as well as new commitments provided as part of previously ratified multiyear agreements; and include all contracts, including all administrator contracts (and including all compensation). For new agreements, indicate the date of the required board meeting. Compare the increase in new commitments to the projected increase in ongoing revenues and explain how these commitments will be funded in future fiscal years.

If salary and benefit negotiations are not finalized, upon settlement with certificated or classified staff:

The school district must determine the cost of the settlement, including salaries, benefits, and any oth