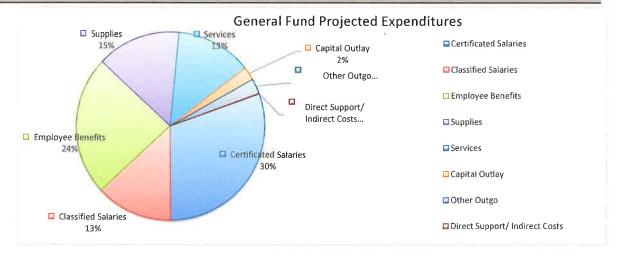

### LOCAL CONTROL FUNDING FORMULA PROJECTIONS

Below is a comparison of the district's adopted budget and the current interim's anticipated change in the unrestricted general fund balance. The differences primarily represent an updated beginning balance for the year, changes in state LCFF estimates and changes in district provided ADA estimates.

The next graph presents the district's 2021-22 First Interim reserve status compared with the original adopted budget and state minimum reserve requirement.

# COMMENTS AND RECOMMENDATIONS

This section of our letter lists comments and recommendations we consider appropriate as a result of our review and current state budget projections.

- The district is projecting current and future reserves that reflect a sound fiscal position. We commend the district for maintaining a secure financial position.
- There are no additional comments or recommendations.