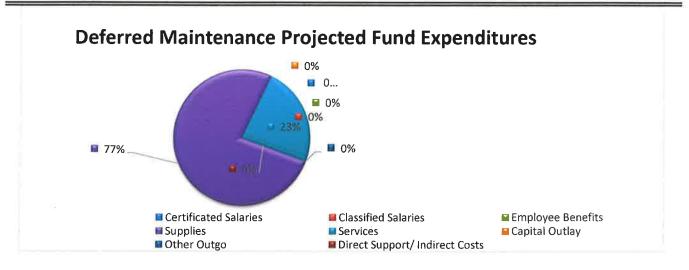

|
| Capital Outlay                      | \$0.00          |             |
| Other Outgo                         | \$0.00          |             |
| Direct Support/ Indirect Costs      | \$0.00          |             |
| Total Expenditures                  | :               | \$11,100.00 |
| Other Financing Sources/ Uses       |                 |             |
| Other sources In                    | \$0.00          |             |
| Interfund Transfer Out              | \$0.00          |             |
| Contributions                       | \$0.00          |             |
| Total, Other Financing Sources/Uses |                 | \$0.00      |
| Net Increase/Decrease               |                 | \$0.00      |
| ling fund Balance                   |                 | \$45,713.07 |





### Revenues, Expenditures and Changes in Fund Balance

**FUND 211** 

### Non-Treasury COP/Trustee Building Fund

| Desiration Delegan                  |              | <b>#</b> 500.50 |
|-------------------------------------|--------------|-----------------|
| Beginning Balance                   |              | \$590.56        |
| Revenues                            |              |                 |
| Revenue Limit                       | \$0.00       |                 |
| Federal Revenue                     | \$0.00       |                 |
| State Revenue                       | \$0.00       |                 |
| Local Revenue/INTEREST              | \$10.00      |                 |
| Total Revenue                       |              | \$10.00         |
| Expenditures