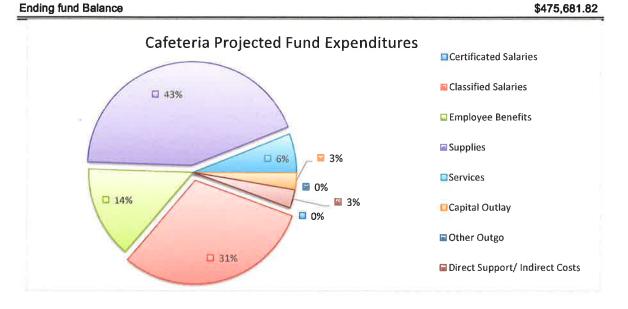

$32,000.00  |              |
| Capital Outlay                      | \$14,000.00  |              |
| Other Outgo                         | \$0.00       |              |
| Direct Support/ Indirect Costs      | \$15,033.77  |              |
| Total Expenditures                  | <del></del>  | \$525,197.8  |
| Other Financing Sources/ Uses       |              |              |
| Other sources In                    | \$0.00       |              |
| Interfund Transfer Out              | \$0.00       |              |
| Contributions                       | \$0.00       |              |
| Total, Other Financing Sources/Uses |              | \$0.00       |
| Net Increase/Decrease               |              | (\$2,697.8   |
| ding fund Polonoo                   |              | \$47E 604 00 |





### Revenues, Expenditures and Changes in Fund Balance

| DEFERRED MAINTENANCE                | FUND 140        |             |
|-------------------------------------|-----------------|-------------|
| eginning Balance                    |                 | \$45,713.07 |
| Revenues                            |                 |             |
| Revenue Source LCFF                 | \$10,000.00     |             |
| Federal Revenue                     | \$0.00          |             |
| State Revenue                       | \$0.00          |             |
| Local Revenue                       | \$1,100.00      |             |
| Total Revenue                       | \(\frac{1}{2}\) | \$11,100.00 |
| Expenditures                        |                 |             |
| Certificated Salar