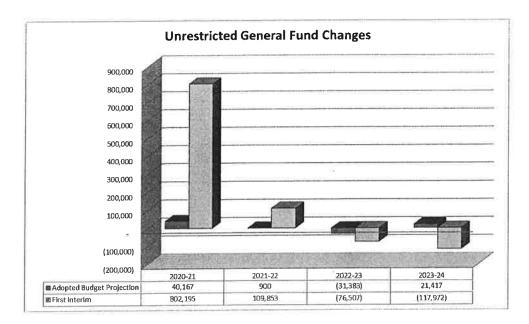

### LOCAL CONTROL FUNDING FORMULA PROJECTIONS

Below is a comparison of the district's adopted budget and the current interim's anticipated change in the unrestricted general fund balance. The differences primarily represent an updated beginning balance for the year, changes in state LCFF estimates and changes in district provided ADA estimates.

The next graph presents the district's 2021-22 First Interim reserve status compared with the original adopted budget and state minimum reserve requirement.