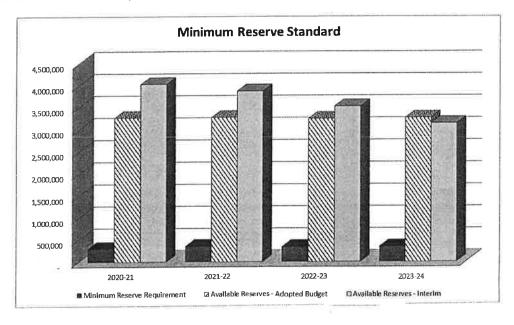

The next graph presents the district's 2021-22 First Interim reserve status compared with the original adopted budget and state minimum reserve requirement.