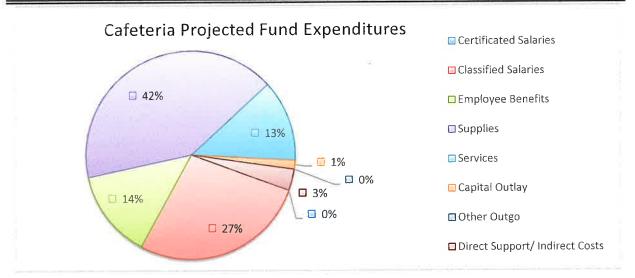

#### FUND 2500 DEVELOPER FEE 2023-24 ANNUAL DISCLOSURE REPORT

12/3/2024 Board Meeting

| 12/3/2024 Board Meeting         | 20 | 23-2024     |
|---------------------------------|----|-------------|
| Beginning Fund Balance          | \$ | 32,861      |
| REVENUE                         |    |             |
| Developer Fees Collected        | \$ | 1,526       |
| Interest Earned                 | \$ | 1,687       |
| Other Local Revenue/Contrib     |    |             |
| TOTAL REVENUE                   | \$ | 3,214       |
| Books and Supplies              |    | <b>3</b> () |
| Service, Operating Expenses     |    | 3,000       |
| Profes'l Consulting Svcs Op Exp |    | -           |
| Legal                           |    | -           |
| Postage                         |    | -           |
| Architect Fees                  |    | (4)         |
| Surveys                         |    | -           |
| Building Costs                  |    | -           |
| Debt Service                    | V  | •           |
| TOTAL EXPENSES                  | \$ | 3,000       |
| REVENUE minus EXPENSES          | \$ | 214         |
| Ending Fund Balance 6.30.24     | \$ | 33,075      |

# ANNUAL DEVELOPER FEE REPORT STATEMENT OF REVENUES, EXPENDITURES AND CHANGES IN FUND BALANCE FOR THE YEAR ENDED June 30, 2024

| DESCRIPTION                                    | ACCOUNT<br>CODE | TOTALS       | PROJECT<br>NO. 1<br>MULTIPURPOSE | PROJECT<br>NO. 2 | PROJECT<br>NO. 3 | PROJECT<br>NO. 4 | PROJECT<br>NO. 5 |
|------------------------------------------------|-----------------|--------------|----------------------------------|------------------|------------------|------------------|------------------|
|                                                |                 |              | 2023-2024                        |                  |                  |                  |                  |
| BEGINNING BALANCE                              |                 | 32,860.96    | 32,860.96                        | ı                |                  | ŧ                |                  |
| REVENUE Mitigation/Developer Foos (Schodule A) | α<br>α          | 1 576 38     | 1 526 38                         | : 1              | 12               | 1                | ā                |
| Interest Income                                | 0998            | 1,687.47     | 1,687.47                         | ac Vs            | OL ES            | ( 0)             | į į              |
| Other Income                                   | 6698            | ,t           | i                                | 1                | 1                | ī                | ï                |
| TOTAL REVENUE                                  |                 | 3,213.85     | 3,213.85                         | ı                | 1383             |                  | 70               |
| EXPENDITURES                                   |                 |              |                                  |                  |                  |                  |                  |
| Salaries & Benefits                            | 1000-3999       | 11           | į                                | 1                | æ                | 1                | (1)              |
| Adminstration                                  |                 | •            | 0                                | î                | r                | ť                | 0                |
| Services, Other Operating Expenses             | 5000-5999       | 3,000.00     | 3,000.00                         |                  |                  |                  |                  |
| Travel & Conference                            |                 |              |                                  | ĵ.               | E/               | ı                | ì                |
| Rentals, Leases and Repairs                    |                 | 1            | •                                | ĩ                | ,                |                  | i                |
| Other Services & Operating Expenses            |                 | 1            | ,                                | ı                |                  | 1                | •                |
| Capital Outlay                                 | 6000-6599       | 1            | ı                                | Ť                | t.               | ı                | ٠                |
| Sites & Improvements of Sites                  |                 |              | ı                                | •                | •                | 1                | ĵį.              |
| Buildings & Improvements                       |                 | 100          | <b>(</b> )                       | 9                | Î                | 1                | 1                |
| TOTAL EXPENDITURES                             |                 | 3,000.00     | 3,000.00                         | 0                | J                | 1( <b>1</b> )    | (0)              |
| OTHER FINANCING SOURCES/USES                   |                 |              |                                  |                  |                  |                  |                  |
| Transfers Out (Schedule C)                     | 7610-7629       | 1            | 190)                             |                  | 1                | 1                | ()               |
| Uses                                           | /630-/669       | ı            | ŗ                                | Ĭ                | ř                | <b>`</b> I       | 1                |
| TOTAL OTHER SOURCES/USES                       |                 | 1            |                                  | •                | \$ <b>i</b>      | 4                |                  |
| ENDING BALANCE                                 | ,, <b>,,</b>    | \$ 33,074.81 | \$ 33,074.81                     | <b>₩</b>         | ω                | φ                | €                |