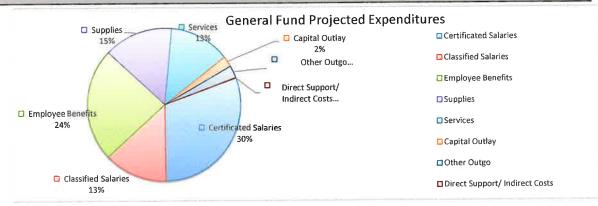

#### FUND 2500 DEVELOPER FEE 2023-24 ANNUAL DISCLOSURE REPORT

12/3/2024 Board Meeting

| 12/3/2024 Board Meeting         | 20 | 23-2024     |
|---------------------------------|----|-------------|
| Beginning Fund Balance          | \$ | 32,861      |
| REVENUE                         |    |             |
| Developer Fees Collected        | \$ | 1,526       |
| Interest Earned                 | \$ | 1,687       |
| Other Local Revenue/Contrib     |    |             |
| TOTAL REVENUE                   | \$ | 3,214       |
| Books and Supplies              |    | <b>3</b> () |
| Service, Operating Expenses     |    | 3,000       |
| Profes'l Consulting Svcs Op Exp |    | -           |
| Legal                           |    | -           |
| Postage                         |    | -           |
| Architect Fees                  |    | (4)         |
| Surveys                         |    | -           |
| Building Costs                  |    | -           |
| Debt Service                    | V  | •           |
| TOTAL EXPENSES                  | \$ | 3,000       |
| REVENUE minus EXPENSES          | \$ | 214         |
| Ending Fund Balance 6.30.24     | \$ | 33,075      |

# ANNUAL DEVELOPER FEE REPORT STATEMENT OF REVENUES, EXPENDITURES AND CHANGES IN FUND BALANCE FOR THE YEAR ENDED June 30, 2024

| DESCRIPTION                                    | ACCOUNT<br>CODE | TOTALS       | PROJECT<br>NO. 1<br>MULTIPURPOSE | PROJECT<br>NO. 2 | PROJECT<br>NO. 3 | PROJECT<br>NO. 4 | PROJECT<br>NO. 5 |
|------------------------------------------------|-----------------|--------------|----------------------------------|------------------|------------------|------------------|------------------|
|                                                |                 |              | 2023-2024                        |                  |                  |                  |                  |
| BEGINNING BALANCE                              |                 | 32,860.96    | 32,860.96                        | ı                |                  | ŧ                |                  |
| REVENUE Mitigation/Developer Foos (Schodule A) | α<br>α          | 1 576 38     | 1 526 38                         | : 1              | 12               | 1                | ā                |
| Interest Income                                | 0998            | 1,687.47     | 1,687.47                         | ac Vs            | OL ES            | ( 0)             | į į              |
| Other Income                                   | 6698            | ,t           | i                                | 1                | 1                | ī                | ï                |
| TOTAL REVENUE                                  |                 | 3,213.85     | 3,213.85                         | ı                | 1383             |                  | 70               |
| EXPENDITURES                                   |                 |              |                                  |                  |                  |                  |                  |
| Salaries & Benefits                            | 1000-3999       | 11           | į                                | 1                | æ                | 1                | (1)              |
| Adminstration                                  |                 | •            | 0                                | î                | r                | ť                | 0                |
| Services, Other Operating Expenses             | 5000-5999       | 3,000.00     | 3,000.00                         |                  |                  |                  |                  |
| Travel & Conference                            |                 |              |                                  | ĵ.               | E/               | ı                | ì                |
| Rentals, Leases and Repairs                    |                 | 1            | •                                | ĩ                | ,                |                  | i                |
| Other Services & Operating Expenses            |                 | 1            | ,                                | ı                |                  | 1                | •                |
| Capital Outlay                                 | 6000-6599       | 1            | ı                                | Ť                | t.               | ı                | ٠                |
| Sites & Improvements of Sites                  |                 |              | ı                                | •                | •                | 1                | ĵį.              |
| Buildings & Improvements                       |                 | 100          | <b>(</b> )                       | 9                | Î                | 1                | 1                |
| TOTAL EXPENDITURES                             |                 | 3,000.00     | 3,000.00                         | 0                | J                | 1( <b>1</b> )    | (0)              |
| OTHER FINANCING SOURCES/USES                   |                 |              |                                  |                  |                  |                  |                  |
| Transfers Out (Schedule C)                     | 7610-7629       | 1            | 190)                             |                  | 1                | 1                | ()               |
| Uses                                           | /630-/669       | ı            | ŗ                                | Ĭ                | ř                | <b>`</b> I       | 1                |
| TOTAL OTHER SOURCES/USES                       |                 | 1            |                                  | •                | \$ <b>i</b>      | 4                |                  |
| ENDING BALANCE                                 | ,, <b>,,</b>    | \$ 33,074.81 | \$ 33,074.81                     | <b>₩</b>         | ω                | φ                | €                |