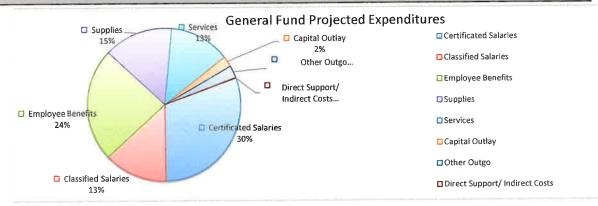

sts      | (\$70,176.22)  | \$45,758.22    | (\$24,418.00    |
| Total Expenditures                  | \$7,445,660.78 | \$3,276,985.73 | \$10,722,646.51 |
| Other Financing Sources/ Uses       |                |                |                 |
| Other sources In                    | \$0.00         | \$0.00         | \$0.00          |
| Interfund Transfer Out              | \$0.00         | \$0.00         | \$0.00          |
| Contributions                       | (\$944,268.00) | \$944,268.00   | \$0.00          |
| Total, Other Financing Sources/Uses | (\$944,268.00) | \$944,268.00   | \$0.00          |
| Net increase/Decrease               | (\$269,423.78) | (\$2,851.05)   | (\$272,274.83   |
| Ending fund Balance                 | \$6,042,697.22 | (\$2,851.05)   | \$6,039,846.17  |





# Revenues, Expenditures and Changes in Fund Balance

| Student Activ               | ity Special Revenue        | FUNI   | 08 C        |
|-----------------------------|----------------------------|--------|-------------|
| Beginning Balance           |                            |        | \$58,543.97 |
| Revenues                    |                            |        |             |
|                             | Revenue                    | \$0.00 |             |
|                             | Federal Revenue            | \$0.00 |             |
|                             | State Revenue              | \$0.00 |             |
|                             | Local Revenue              | \$0.00 |             |
| Total Revenue               | · ·                        |        |