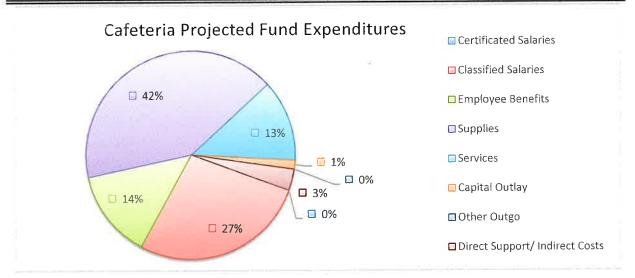

|              |              |
|                            | Contributions                                                                                                |              |              |
| Total, Other Financing So  | urces/Uses                                                                                                   |              | \$0.00       |
| Net Increase/Decrease      |                                                                                                              |              | \$79,435.00  |
| nding fund Balance         |                                                                                                              |              | \$884,418.55 |



## Revenues, Expenditures and Changes in Fund Balance

| DEFERRE             | D MAINTENANCE               | FUND 1              | 40          |
|---------------------|-----------------------------|---------------------|-------------|
| Beginning Balance   |                             |                     | \$43,654.60 |
| Revenues            | ì                           |                     |             |
|                     | Revenue Source LCFF         | \$0.00              |             |
|                     | Federal Revenue             | \$0.00              |             |
|                     | State Revenue               | \$0.00              |             |
|                     | Local Revenue               | \$1,000.00          |             |
| Total Rev           |